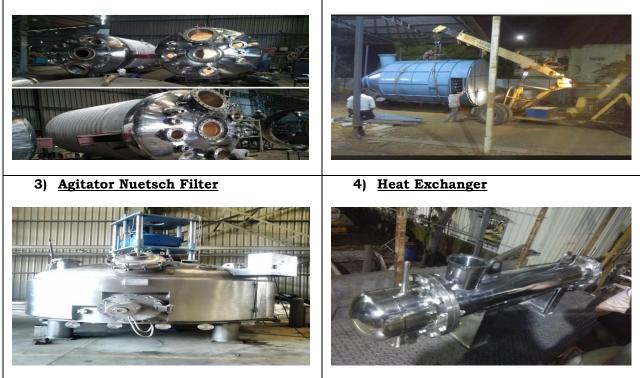

Every customer is the backbone of Projexel

Pune manufacturing facility consisting of fully equipped workshop of 15000 sq.ft located at Shelar Wasti, Chikahli, Pune.

1) <u>Reactors</u>

2) Bag Filters

## PROCESS EQUIPMENTS

- Heat transfer Equipment
- Reactors
- Storage silos
- Agitators
- Pharmaceutical Process Equipment
- Air pollution control Equipment
- Tanks