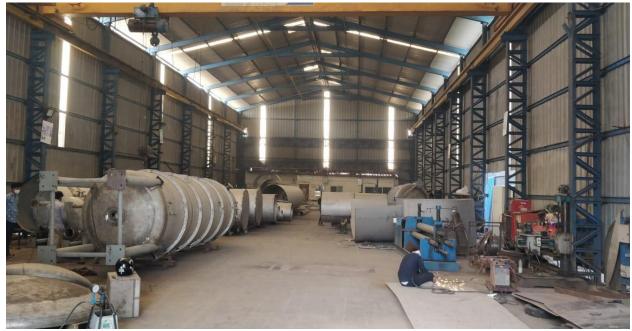

Every customer is the backbone of Projexel

Pune manufacturing facility consisting of fully equipped workshop of 15000 sq.ft located at Shelar Wasti, Chikahli, Pune.

1) <u>Reactors</u>

2) Bag Filters